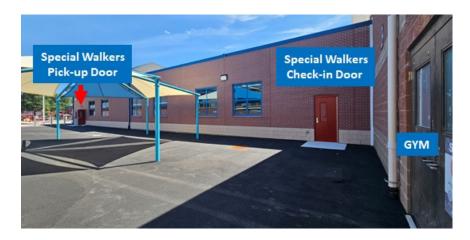

## **Special Walker Permission Slip**

Students are dismissed from the building on their own, without adult supervision.

| I, the parent/guardian of                                                                   | know and                 |
|---------------------------------------------------------------------------------------------|--------------------------|
| understand that my child will leave the building independently, and grant permission for hi |                          |
| Special Walkers will only be dismissed from                                                 | n the <b>cafeteria</b> . |
| Grade/Teacher:                                                                              |                          |
| Parent Signature: